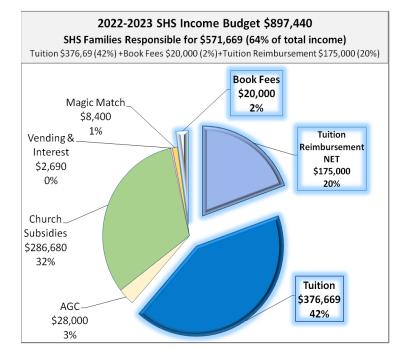

SHS families are expected to bring in \$571,669 or 64% of the cost to run the school for the 2022-2023 school year. This is broken down into three categories: Tuition, Book Fees & Tuition Reimbursement.

Tuition Income is budgeted at \$376,669 or 42% of the cost to run SHS. Book Fees will bring in \$20,000, which is 2% of total income.

The Tuition Reimbursement Contract outlines each school family's commitment towards Tuition Reimbursement Net Income, which is expected to bring in \$175,000 (20% of total income).

## The remaining 36% (\$325,770) needed to fund our school is covered by generous donations made by:

- St. Patrick's Church in Pana
- Sacred Heart Church in Oconee
- Businesses
- Individuals / Alumni
- And others who are passionate about supporting Catholic Education.