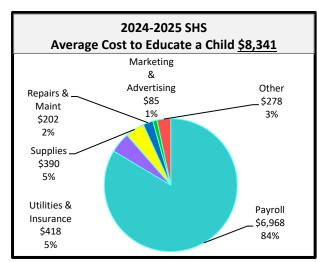

## **Budgeted Operation Costs @ SHS - Per Child**

| \$6,968 | 84% | Payroll (wages, health & benefits) |
|---------|-----|------------------------------------|
| \$418   | 5%  | Utilities & Insurance              |
| \$390   | 5%  | Supplies                           |
| 7       |     |                                    |
| \$202   | 2%  | Repairs & Maintenance              |
| \$85    | 1%  | Marketing & Advertising            |
| \$278   | 3%  | Other (Adopt a class, etc)         |
|         |     |                                    |

100% Cost to Educate a Child