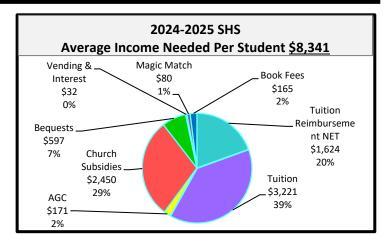

#### How One Child's Education is Paid for

| \$3,221 | 39% | Tuition (average per child)     |  |
|---------|-----|---------------------------------|--|
| \$2,450 | 29% | Parish Support (Oconee & Pana)  |  |
| \$1,624 | 20% | Fundraising (average per child) |  |
| \$597   | 7%  | Bequests                        |  |
| \$171   | 2%  | AGC (donations)                 |  |
| \$165   | 2%  | Book Fee (average per child)    |  |
| \$112   | 1%  | Other (Adopt a Class, etc)      |  |
| •       |     |                                 |  |

100% Average Income Needed per Child

| SHS TUITION RATES 2024-2025 |              |           |             |  |  |  |
|-----------------------------|--------------|-----------|-------------|--|--|--|
|                             | Parishioner  |           | Parishioner |  |  |  |
|                             | Regular Rate | Discount  | Rate        |  |  |  |
| Single Child                | \$4,734      | (\$618)   | \$4,116     |  |  |  |
| 2 Kids                      | \$6,518      | (\$826)   | \$5,692     |  |  |  |
| 3+ Kids                     | \$8,226      | (\$1,041) | \$7,185     |  |  |  |